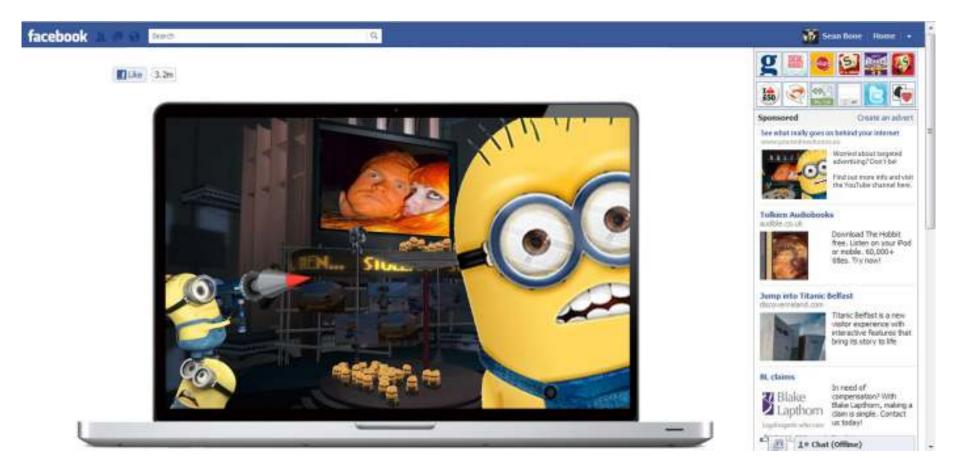

7,150,819 | 15,947,640  | 5,185,500                               | 4,020                             | 553,180                   | 1,060             | 558,260                   |
| Sweden      | 9,347,899  | 4,638,500   | 1,318,980                               | 1,860                             | 224,900                   | >20               | 226,760                   |
| UK          | 62,041,708 | 30,483,340  | 10,195,300                              | 32,100                            | 2,542,020                 | 400               | 2,574,520                 |
| Totals      | l l        | 175,234,200 | 59,706,200                              | 181,340                           | 11,359,600                | 6,340             | 11,547,280                |























































# Media Plan







## WEBSITE BANNERS









| IAB Media Schedule - OBA Awareness campaign UK - Year 2012/2013 (Page 1) |                                                         |  |      |           |       |      |     |         |      |      |     |      |          |      |     |      |      |      |      |     |      |      |      |          |      |      |           |
|--------------------------------------------------------------------------|---------------------------------------------------------|--|------|-----------|-------|------|-----|---------|------|------|-----|------|----------|------|-----|------|------|------|------|-----|------|------|------|----------|------|------|-----------|
| Media Channel