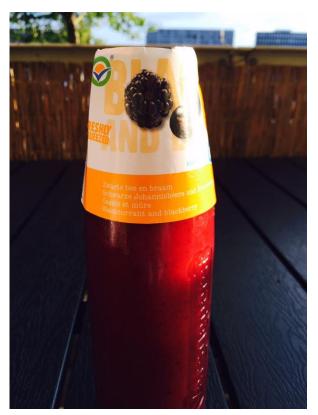

## Royal AHOLD

Avocado Spinach: More Apple (51%) & Cucumber (15%) than Avocado (21%) & Spinach (12%)

Blackberries and Blueberries: More Apple (37%) & Orange juice (25%) than blackberries (15%) en blueberries (15%)