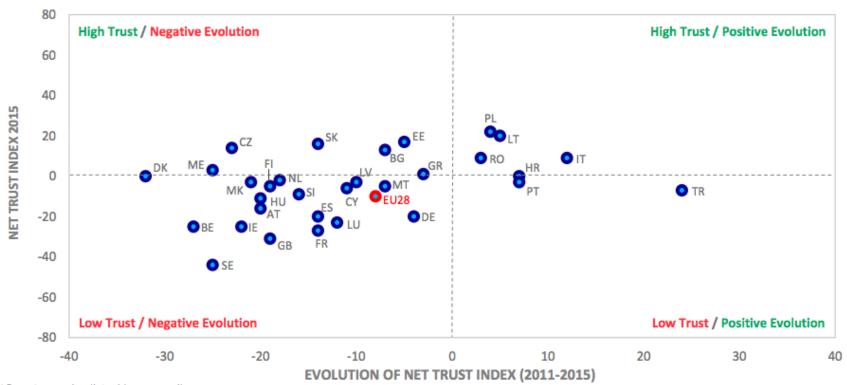

### **EVOLUTION OF TRUST - INTERNET** (2011 - 2015)

\*Country codes listed in appendix

Tip for students, marketeers and firms: resist objectification!