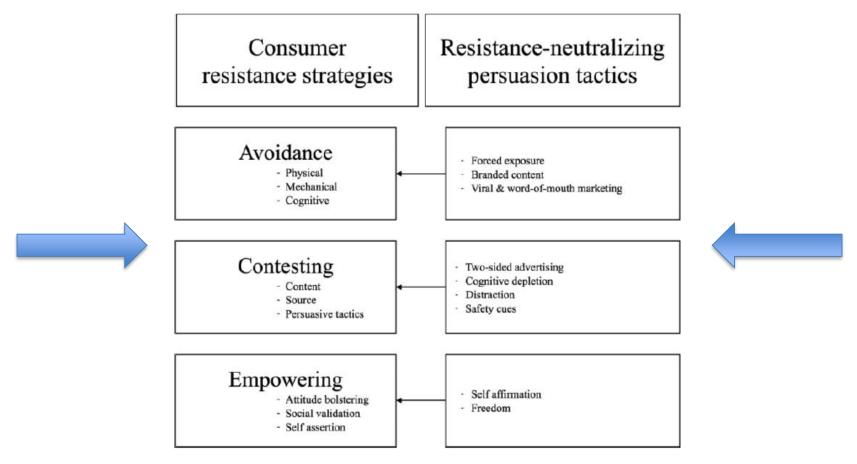

### **ARMS RACE**

Figure 1. The ACE typology of consumer resistance strategies.

Fransen, M. L., Verlegh, P. W., Kirmani, A., & Smit, E. G. (2015). A typology of consumer strategies for resisting advertising, and a review of mechanisms for countering them. International Journal of Advertising, 34(1), 6-16.