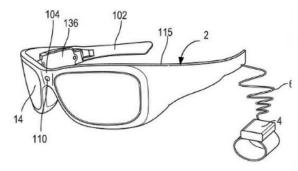

#### Microsoft Awarded Patent for Emotion Detecting Eyeglasses

By AMIR MIZROCH
Apr 29, 2015 9:33 am ET

Nest Founder

Tony Fadell Leaving

Microsoft's wearable emotion detection and feedback system. MICROSOFT/U.S. PATEN AND TRADEMARK OFFICE