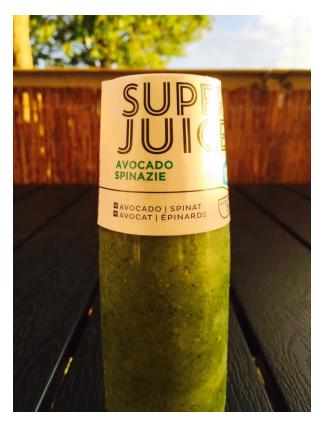

## Royal AHOLD

Avocado Spinach: More Apple (51%) & Cucumber (15%) than Avocado (21%) & Spinach (12%)

Blackberries and Blueberries: More Apple (37%) & Orange juice (25%) than blackberries (15%) en blueberries (15%)