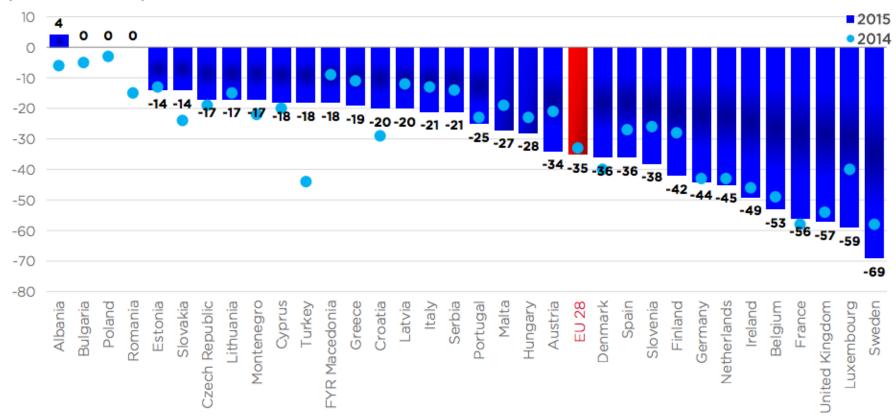

### **NET TRUST IN MEDIA ON EU LEVEL**

**Net Trust Index = 'Tend to trust' - 'Tend not to trust'** 