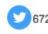

## PayPal wants to implant passwords in your stomach and your brain

"Natural body identification" could one day replace passwords and other modern methods of identification, claims PayPal developer chief